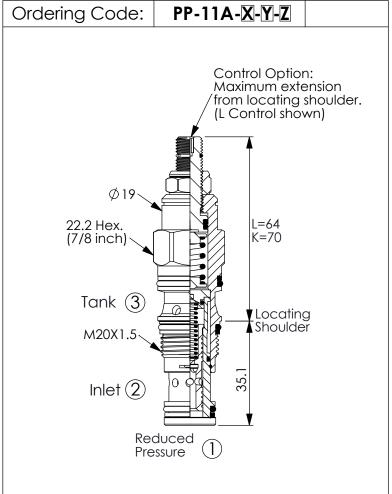

**UNIT:mm** 

| TECHNICA                               | L DATA |       |  |
|----------------------------------------|--------|-------|--|
| Max.Operating pressure: 350 bar        |        |       |  |
| Rated flow:                            | 40     | l/min |  |
| Cavity-Tooling:                        | 11A-3  |       |  |
| Installation torque:                   | 40-50  | Nm    |  |
| Weight:                                | 0.15   | kg    |  |
| Control Pilot Flow (0.11 ~0.16 L/min.) |        |       |  |