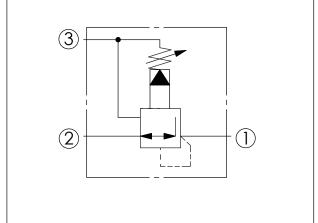

## **REDUCING/RELIEVING VALVE**

(Pilot Operated Reducing/Relieving)

| Υ | SPRINGS                                                                |  |
|---|------------------------------------------------------------------------|--|
|   | ADJUSTMENT RANGES                                                      |  |
| Α | 7 to 210 bar (14 bar Standard Setting)<br>Maximum Differential=210 bar |  |
| В | 3.5 to 105 bar (14 bar Standard Setting)  Maximum Differential=210 bar |  |
| D | 1.7 to 55 bar (14 bar Standard Setting)  Maximum Differential=140 bar  |  |
| E | 1.7 to 28 bar (14 bar Standard Setting)  Maximum Differential=140 bar  |  |
| N | 4 to 55 bar (14 bar Standard Setting)<br>Maximum Differential=140 bar  |  |
| Q | 4 to 28 bar (14 bar Standard Setting)<br>Maximum Differential=140 bar  |  |
| W | 10.5 to 315 bar (14 bar Standard Setting) 350 bar inlet pressure       |  |