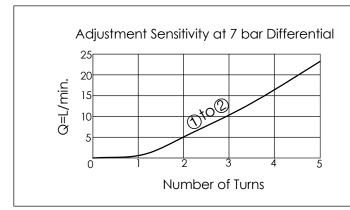

## FLOW CONTROL VALVE

(Fully Adjustable Needle with Reverse Flow Check and Sharp-Edge Orifice)

| TECHNICA                       | AL DATA              |             |
|--------------------------------|----------------------|-------------|
| Max.Operating pre              |                      |             |
| Rated flow:25 I/min<br>See Per | (∆P=7 ba<br>formance | r)<br>Chart |
| Cavity-Tooling:                | 13A-2                |             |
| Installation torque:           | 40-50                | Nm          |
| Weight:                        | 0.14                 | kg          |
|                                |                      |             |
|                                |                      |             |