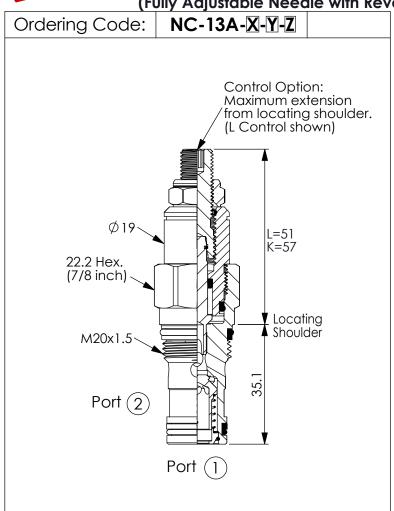

## FLOW CONTROL VALVE

(Fully Adjustable Needle with Reverse Flow Check and Sharp-Edge Orifice)

| TECHNICA                       | AL DATA              |             |
|--------------------------------|----------------------|-------------|
| Max.Operating pre              |                      |             |
| Rated flow:25 I/min<br>See Per | (∆P=7 ba<br>formance | r)<br>Chart |
| Cavity-Tooling:                | 13A-2                |             |
| Installation torque:           | 40-50                | Nm          |
| Weight:                        | 0.14                 | kg          |
|                                |                      |             |
|                                |                      |             |

**UNIT:mm** 

| X  | OPERATION          |
|----|--------------------|
| 21 | 2 to 1 (Free Flow) |
|    |                    |
|    |                    |
|    |                    |
|    |                    |

| Υ  | OPTIONS                    |                   |  |
|----|----------------------------|-------------------|--|
| •  | Maximum<br>Nominal Orifice | Cracking Pressure |  |
| ВА | <b>Ø4.8</b> mm             | 0.3 bar           |  |
| ВС | Ø4.8 mm                    | 2.0 bar           |  |
| CA | Ø2.3 mm                    | 0.3 bar           |  |
| СС | Ø2.3 mm                    | 2.0 bar           |  |
|    |                            |                   |  |

| Z | OPTIONS                       |
|---|-------------------------------|
| L | Leakproof hex. socket screw.  |
| K | Handknob with Lock Knob.      |
| Т | Three-winged<br>Handknob Kit. |

Rev.160225 B.305.101