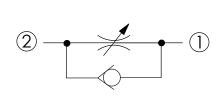

## FLOW CONTROL VALVE

(Fully Adjustable Needle with Reverse Flow Check and Sharp-Edge Orifice)

| TECHNICA                       | AL DATA              |             |
|--------------------------------|----------------------|-------------|
| Max.Operating pre              |                      |             |
| Rated flow:25 I/min<br>See Per | (∆P=7 ba<br>formance | r)<br>Chart |
| Cavity-Tooling:                | 13A-2                |             |
| Installation torque:           | 40-50                | Nm          |
| Weight:                        | 0.14                 | kg          |
|                                |                      |             |
|                                |                      |             |

**UNIT:mm** 

| X  | OPERATION          |
|----|--------------------|
| 21 | 2 to 1 (Free Flow) |
|    |                    |
|    |                    |
|    |                    |
|    |                    |