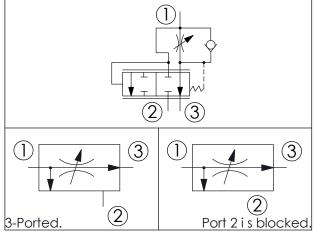

## PRIORITY FLOW CONTROL VALVE

(Bypass/Pressure compensated)

| <u>5-1 011eu.</u>                                         |                                                                                                                                          | 1 011 2 | 13 DIOCKEO |  |
|-----------------------------------------------------------|------------------------------------------------------------------------------------------------------------------------------------------|---------|------------|--|
| TECHNICAL DATA                                            |                                                                                                                                          |         |            |  |
| Max. p                                                    | oressure:                                                                                                                                | 240     | bar        |  |
| Rated Input Flow: 3-ported: 0-19 lpm nomina 0-26 lpm max. |                                                                                                                                          |         |            |  |
| Cavity                                                    | /-Tooling:                                                                                                                               | 10W-3   |            |  |
| Installation torque:                                      |                                                                                                                                          | : 35-45 | Nm         |  |
| Weight:                                                   |                                                                                                                                          | 0.14    | kg         |  |
| Note:                                                     | Note: It can be used as a priority-type flow regulat or a restrictive-type 2-way flow regulator whe the bypass port (port 2) is blocked. |         |            |  |