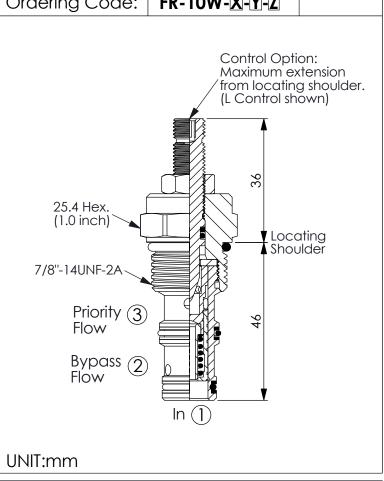

## PRIORITY FLOW CONTROL VALVE

(Bypass/Pressure compensated)

| <u>5-1 011eu.</u>                                         |                                                                                                                                          | 1 011 2 | 13 DIOCKEO |  |
|-----------------------------------------------------------|------------------------------------------------------------------------------------------------------------------------------------------|---------|------------|--|
| TECHNICAL DATA                                            |                                                                                                                                          |         |            |  |
| Max. p                                                    | oressure:                                                                                                                                | 240     | bar        |  |
| Rated Input Flow: 3-ported: 0-19 lpm nomina 0-26 lpm max. |                                                                                                                                          |         |            |  |
| Cavity                                                    | /-Tooling:                                                                                                                               | 10W-3   |            |  |
| Installation torque:                                      |                                                                                                                                          | : 35-45 | Nm         |  |
| Weight:                                                   |                                                                                                                                          | 0.14    | kg         |  |
| Note:                                                     | Note: It can be used as a priority-type flow regulat or a restrictive-type 2-way flow regulator whe the bypass port (port 2) is blocked. |         |            |  |

| X  | PRIORITY FLOW RANGE                                                          |  |  |
|----|------------------------------------------------------------------------------|--|--|
| 31 | Flow Rate: 3-ported regulated flow 0-13 lpm 2-ported regulated flow 0-12 lpm |  |  |
|    |                                                                              |  |  |

For Higher flow rates, see the FR-10W-33 valve

**SPRING RANGE** 

| N  | (Standard)                     |  |
|----|--------------------------------|--|
| Z  | OPTIONS                        |  |
| L  | Leakproof hex. socket screw.   |  |
| E  | Handknob and locknut.          |  |
| В  | Handknob and aluminum locknut. |  |
| B1 | Handknob and aluminum locknut. |  |
| K  | Handknob with                  |  |