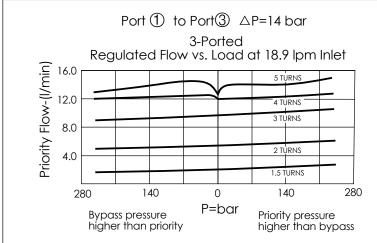

| X  | PRIORITY FLOW RANGE                                                          |  |  |
|----|------------------------------------------------------------------------------|--|--|
| 31 | Flow Rate: 3-ported regulated flow 0-13 lpm 2-ported regulated flow 0-12 lpm |  |  |
|    |                                                                              |  |  |