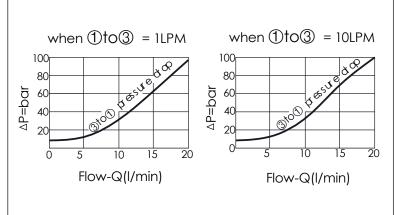

## PRIORITY FLOW CONTROL VALVE

(Bypass/Pressure compensated)











| <u>5-1 011eu.</u>                                         |                                                                                                                                          | 1 011 2 | 13 DIOCKEO |  |
|-----------------------------------------------------------|------------------------------------------------------------------------------------------------------------------------------------------|---------|------------|--|
| TECHNICAL DATA                                            |                                                                                                                                          |         |            |  |
| Max. p                                                    | oressure: