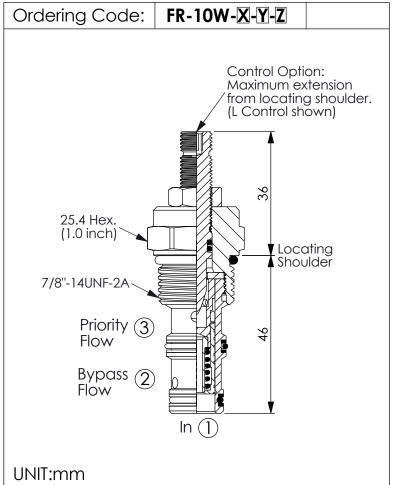

## PRIORITY FLOW CONTROL VALVE

(Bypass/Pressure compensated)

| <u>5-1 011eu.</u>                                         |                                                                                                                                          | 1 011 2 | 13 DIOCKEO |  |
|-----------------------------------------------------------|------------------------------------------------------------------------------------------------------------------------------------------|---------|------------|--|
| TECHNICAL DATA                                            |                                                                                                                                          |         |            |  |
| Max. p                                                    | oressure:                                                                                                                                | 240     | bar        |  |
| Rated Input Flow: 3-ported: 0-19 lpm nomina 0-26 lpm max. |                                                                                                                                          |         |            |  |
| Cavity                                                    | /-Tooling:                                                                                                                               | 10W-3   |            |  |
| Installation torque:                                      |                                                                                                                                          | : 35-45 | Nm         |  |
| Weight:                                                   |                                                                                                                                          | 0.14    | kg         |  |
| Note:                                                     | Note: It can be used as a priority-type flow regulat or a restrictive-type 2-way flow regulator whe the bypass port (port 2) is blocked. |         |            |  |

| X  | PRIORITY FLOW RANGE                                                          |  |  |
|----|------------------------------------------------------------------------------|--|--|
| 31 | Flow Rate: 3-ported regulated flow 0-13 lpm 2-ported regulated flow 0-12 lpm |  |  |
|    |                                                                              |  |  |

For Higher flow rates, see the FR-10W-33 valve

**SPRING RANGE** 

| N  | (Standard)                     |  |
|----|--------------------------------|--|
| Z  | OPTIONS                        |  |
| L  | Leakproof hex. socket screw.   |  |
| E  | Handknob and locknut.          |  |
| В  | Handknob and aluminum locknut. |  |
| B1 | Handknob and aluminum locknut. |  |
| K  | Handknob with                  |  |