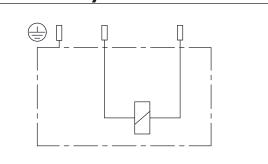

Available on request: Different Voltages -Different connectors.

Inlet voltage fluctuations must not exceed ± 10% of nominal voltage to obtain correct operation and long life of coils.

Connector Environment Rating: IP65

| Υ | Connections      |  |  |
|---|------------------|--|--|
| Н | DIN43650-ISO4400 |  |  |
|   |                  |  |  |
|   |                  |  |  |
|   |                  |  |  |
|   |                  |  |  |
|   |                  |  |  |