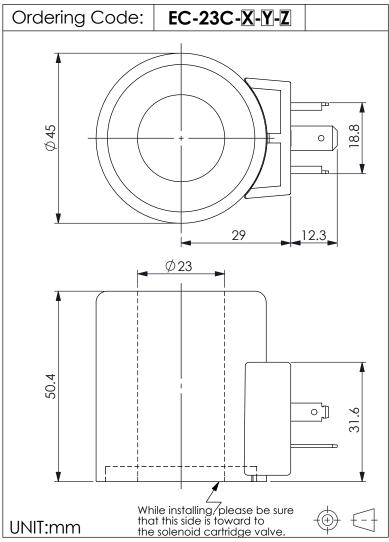

## **TECHNICAL DATA**

Weight: 0.35 kg

HEAT INSULATION CLASS H:

356°F

(180℃)

Ambient temperature range:

-22+140°F

(-30+60℃)

Available on request: Different Voltages -Different connectors.

Inlet voltage fluctuations must not exceed ± 10% of nominal voltage to obtain correct operation and long life of coils.

Connector Environment Rating: IP65