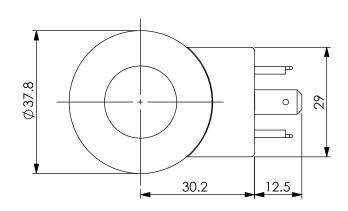

## **TECHNICAL DATA**

Weight: 0.24 kg

HEAT INSULATION CLASS H:

356°F

(180℃)

Ambient temperature range:

-22+122°F

(-30+50℃)