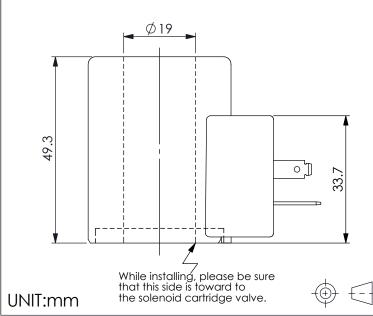

## **TECHNICAL DATA**

Weight: 0.24 kg

HEAT INSULATION CLASS H:

356°F

(180℃)

Ambient temperature range:

-22+122°F

(-30+50℃)