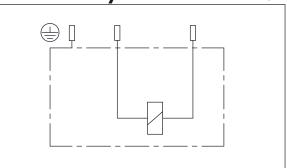

Available on request: Different Voltages -Different connectors.

Inlet voltage fluctuations must not exceed ± 10% of nominal voltage to obtain correct operation and long life of coils.

Connector Environment Rating: IP65

| X   | Power (W) |  |  |
|-----|-----------|--|--|
| 220 | 22 Watt.  |  |  |
|     |           |  |  |
|     |           |  |  |

| Y | Connections      |  |  |
|---|------------------|--|--|
| Н | DIN43650-ISO4400 |  |  |
|   |                  |  |  |
|   |                  |  |  |
|   |                  |  |  |

| Z | Voltage (V) | Resistance (Ω) | Maximum Current (Proportional Control) |  |
|---|-------------|----------------|----------------------------------------|--|
|   | Nominal     | 20~25 °C       |                                        |  |
| E | 12V DC      | 6.4±8 %        | 1150 mA                                |  |
| D | 24V DC      | 26.2±5%        | 590 mA                                 |  |
|   |             |                |                                        |  |
|   |             |                |                                        |  |
|   |             |                |                                        |  |
|   |             |                |                                        |  |
|   |             |                |                                        |  |