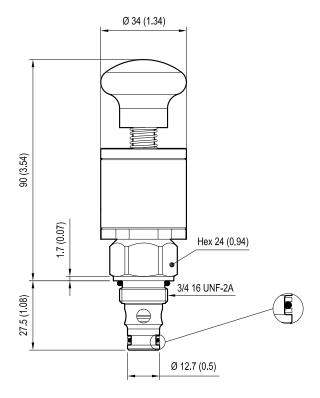

## **Dimensions**

Version 06: Directional control valves manual operated poppet 2-way normally open

Version 32: Directional control valves manual operated poppet 2-way double lock normally open

mm (Inches)