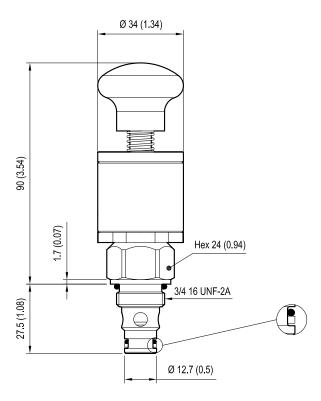

## **Dimensions**

Version 06: Directional control valves manual operated poppet 2-way normally open

Version 32: Directional control valves manual operated poppet 2-way double lock normally open

mm (Inches)