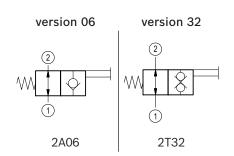

## **Dimensions**

Version 06: Directional control valves manual operated poppet 2-way normally open

Version 32: Directional control valves manual operated poppet 2-way double lock normally open

mm (Inches)

## Ordering code

Note: hand-operated version with detent available by request; please consult factory

| Туре           | Material number | Type |
|----------------|-----------------|------|
| OD550618170000 | R901109446      |      |
| OD553218170000 | R901109447      |      |
|                |                 |      |
|                |                 |      |
|                |                 |      |
|                |                 |      |
|                |                 |      |