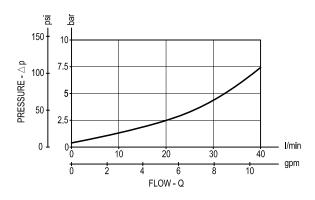

# Performance graphs

Version 06 sd 150 | 10-PRESSURE -  $\triangle p$ 100 50 2.5 0 [ 0 I/min 10 20 30 40 gpm ţ 8 2 6 FLOW - Q

Version 06 - 32