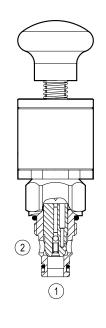

## **Dimensions**

Version 06: Directional control valves manual operated poppet 2-way normally open

Version 32: Directional control valves manual operated poppet 2-way double lock normally open

mm (Inches)