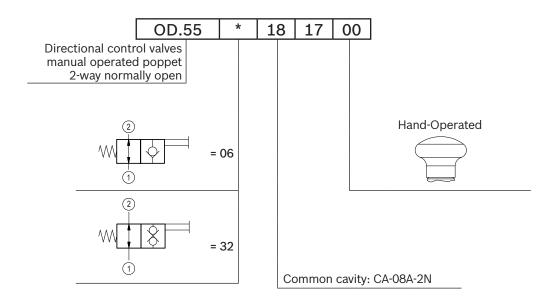

# Directional control valves manual operated poppet 2-way normally open

Common cavity, Size 08

VMI-8A-2A-06-NA

OD.55 - X - 18.17.00

## Ordering code

Note: hand-operated version with detent available by request; please consult factory

| Туре           | Material number | Type |
|----------------|-----------------|------|
| OD550618170000 | R901109446      |      |
| OD553218170000 | R901109447      |      |
|                |                 |      |
|                |                 |      |
|                |                 |      |
|                |                 |      |
|                |                 |      |