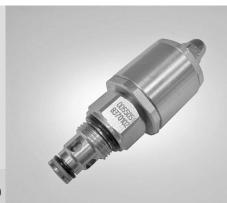

# Directional control valves manual operated poppet 2-way normally open

Common cavity, Size 08

VMI-8A-2A-06-NA

OD.55 - X - 18.17.00