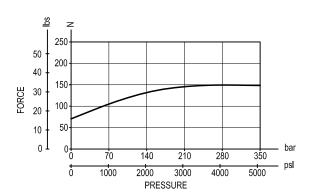

# Performance graphs

Version 06 sd 150 | 10-PRESSURE -  $\triangle p$ 100 50 2.5 0 [ 0 I/min 10 20 30 40 gpm ţ 8 2 6 FLOW - Q

Version 06 - 32